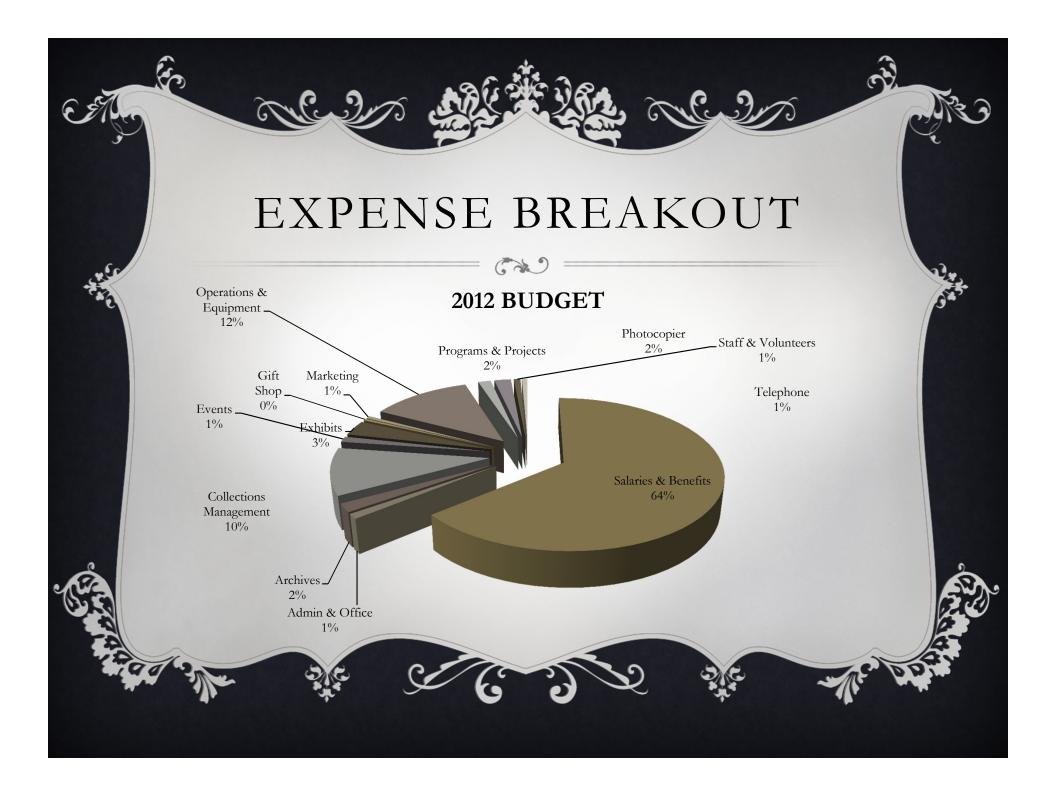

### MATERIALS & SUPPLIES

. ?

6

É

mc.?

|                                 | 2012     | 2011      | Actual     |
|---------------------------------|----------|-----------|------------|
|                                 | Budget   | Budget    | Nov 30     |
| <b>MATERIALS &amp; SUPPLIES</b> |          |           |            |
| Admin & Office                  | \$2,600  | \$2,500   | \$1,115    |
| Archives                        | \$4,500  | \$4,500   | \$4,866    |
| Collections Management          | \$25,000 | \$7,000   | \$8,629    |
| Events                          | \$3,000  | \$3,000   | \$1,105    |
| Exhibits                        | \$8,000  | \$8,000   | \$19,132   |
| Gift Shop                       | \$1,000  | \$2,000   | \$1,019    |
| Marketing                       | \$1,500  | \$1,500   | \$3,580    |
| Operations & Equipment          | \$30,000 | \$2,000   | \$15,128   |
| Photocopier                     | \$3,800  | \$3,800   | \$25       |
| Programs & Projects             | \$5,000  | \$5,000   | \$7,546    |
| Staff & Volunteers              | \$2,000  | \$2,000   | \$1,892    |
| Telephone                       | \$1,600  | \$1,600   | \$0        |
| TOTAL MATERIALS & SUPPLIES      | \$88,000 | \$42,900  | \$64,037   |
| TO THE MATERIALS & SOTTEMES     | +00,000  | \$ 12,500 | <i>\\\</i> |