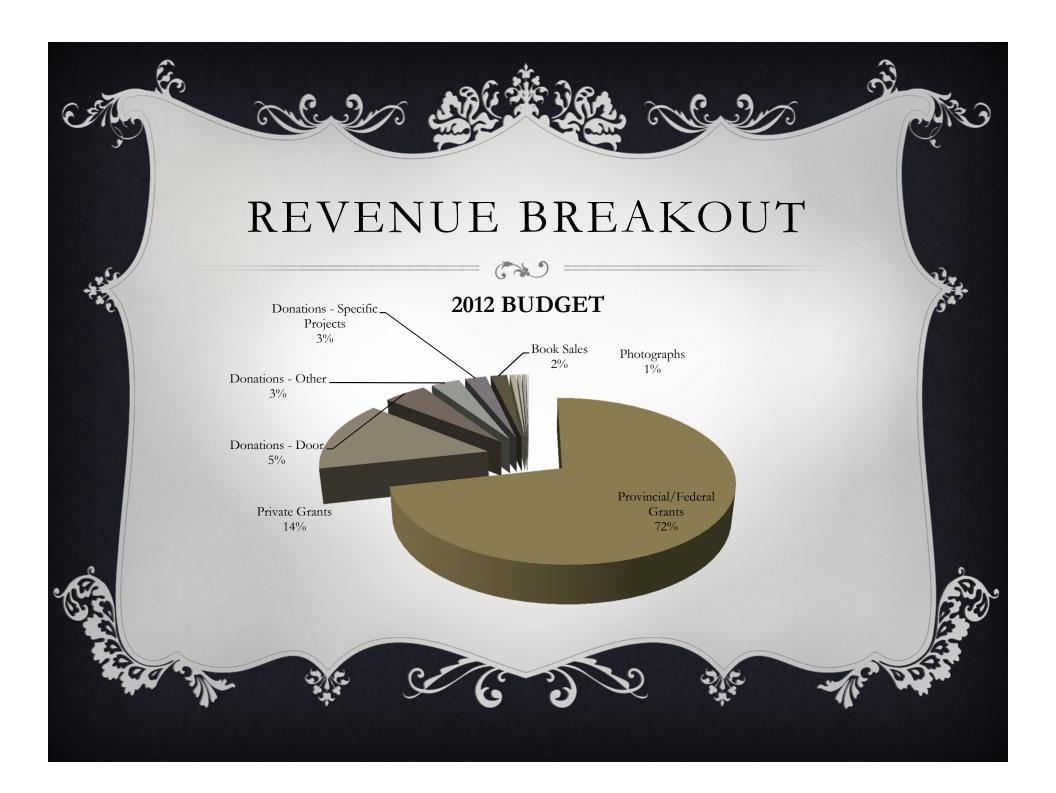

### REVENUES

N

•

Curro S

(F)

E

Then?

| G                             | 2012     | 2011     | Actual   |
|-------------------------------|----------|----------|----------|
| MUSEUM REVENUE                | Budget   | Budget   | Nov 30   |
| Donations - Door              | \$3,400  | \$3,400  | \$2,751  |
| Donations - Other             | \$2,300  | \$2,300  | \$868    |
| Photographs                   | \$500    | \$500    | \$65     |
| Photocopies                   | \$100    | \$100    | \$50     |
| Book Sales                    | \$1,300  | \$1,300  | \$565    |
| Commissions                   | \$100    | \$100    | \$43     |
| Miscellaneous Sales           | \$300    | \$300    | \$978    |
| Donations - Specific Projects | \$1,700  | \$1,700  | \$1,717  |
| Donations - Misc Commissions  | \$40     |          | \$3,456  |
| Recoverable - Workshops       | \$300    | \$300    | \$75     |
| Private Grants                | \$10,000 | \$9,000  | \$7,500  |
| Provincial/Federal Grants     | \$50,000 | \$9,000  | \$7,500  |
| TOTAL REVENUE                 | \$69,940 | \$19,000 | \$18,068 |